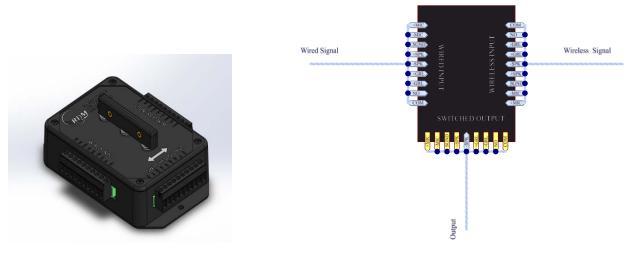

# **D15 Backup Switch Specifications PN:8229**



#### **Product Summary**

The D15 Backup Switch allows for easy switching from wireless to wired systems with the toggle of a single switch. This ensures you have the least down time with your customer and maximizing the selling potential of your business.

## **D15 Backup Switch Diagram**



#### **Features**

- Terminal blocks for easy connections
- Signal labels for easy installation
- Easy wall mounting holes
- Single action switching from wireless to wired
- > Flame Retardant ABS UL94V-0

### **Product Specifications**

- > 5.00 x 3.50 x 1.5 in/ 127.00 x 88.90 x 38.10 mm
- > 0.45 lbs
- Single Switch Bar
- Terminal Blocks

## Warranty

1 year